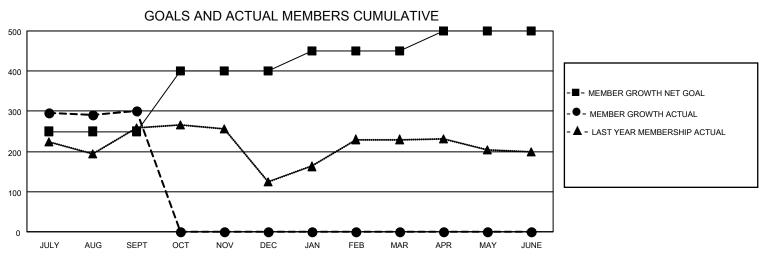

## GOALS AND ACTUAL NEW CLUBS CUMULATIVE

| DROPPED CLUBS: 3 |    | 49 CLUBS OF 85 ADDED 1 OR<br>MORE NEW MEMBERS | GENDER DISTRIBUTION                 |                |  |
|------------------|----|-----------------------------------------------|-------------------------------------|----------------|--|
|                  |    | WORL NEW WEINDERG                             | MALE                                | 2,285 (65.60%) |  |
|                  |    |                                               | FEMALE                              | 1,198 (34.40%) |  |
| DROPPED MEMBERS  |    |                                               | NON BINARY                          | 0 (0.00%)      |  |
|                  |    |                                               | PREFER NOT TO ANSWER 0 (0.00%)      |                |  |
| DECEASED         | 8  |                                               |                                     | ,              |  |
| CLUB CANCELLED   | 9  | CLICK HERE FOR CUMULATIVE                     | TOTAL FAMILY UNIT MEMBERS           | 1,662          |  |
| OTHER            | 64 | MEMBERSHIP DATA                               |                                     |                |  |
| TOTAL            | 81 |                                               | FAMILY MEMBERS PAYING HALF DUES 972 |                |  |
|                  |    |                                               |                                     |                |  |