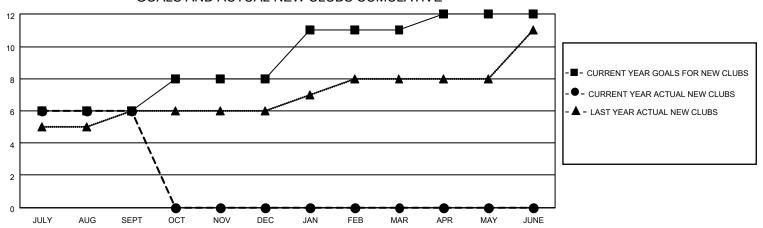

## GOALS AND ACTUAL NEW CLUBS CUMULATIVE

| DROPPED CLUBS: 3 |    | 49 CLUBS OF 85 ADDED 1 OR<br>MORE NEW MEMBERS | GENDER DISTRIBUTION                 |                |  |
|------------------|----|-----------------------------------------------|-------------------------------------|----------------|--|
|                  |    | WORL NEW WEINDERG                             | MALE                                | 2,285 (65.60%) |  |
|                  |    |                                               | FEMALE                              | 1,198 (34.40%) |  |
| DROPPED MEMBERS  |    |                                               | NON BINARY                          | 0 (0.00%)      |  |
|                  |    |                                               | PREFER NOT TO ANSWER 0 (0.00%)      |                |  |
| DECEASED         | 8  |                                               |                                     | ,              |  |
| CLUB CANCELLED   | 9  | CLICK HERE FOR CUMULATIVE                     | TOTAL FAMILY UNIT MEMBERS           | 1,662          |  |
| OTHER            | 64 | MEMBERSHIP DATA                               |                                     |                |  |
| TOTAL            | 81 |                                               | FAMILY MEMBERS PAYING HALF DUES 972 |                |  |
|                  |    |                                               |                                     |                |  |